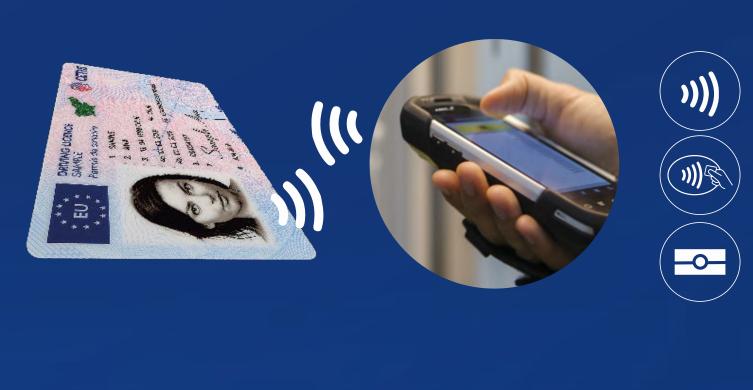

## BIOMETRIC DRIVING LICENCE FOR SECURE, EFFICIENT AND RELIABLE IDENTIFICATION

- Polycarbonate, PET or PVC card
- 40+ security features
- Contact, contactless or dual interface
- Different personalisation options
- Contactless e-driving licences can be controlled and verified by the traffic police on the road with a mobile device.