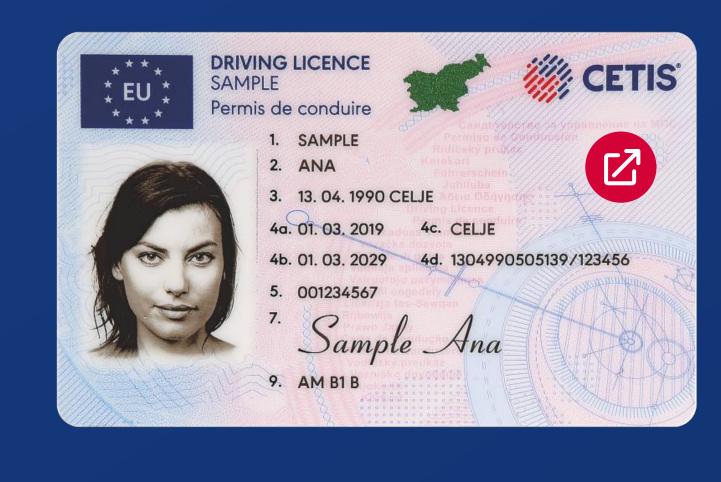

## BIOMETRIC DRIVING LICENCE FOR SECURE, EFFICIENT AND RELIABLE IDENTIFICATION

- Polycarbonate, PET or PVC card
- 40+ security features
- Contact, contactless or dual interface
- Different personalisation options
- Contactless e-driving licences can be controlled and verified by the traffic police on the road with a mobile device.