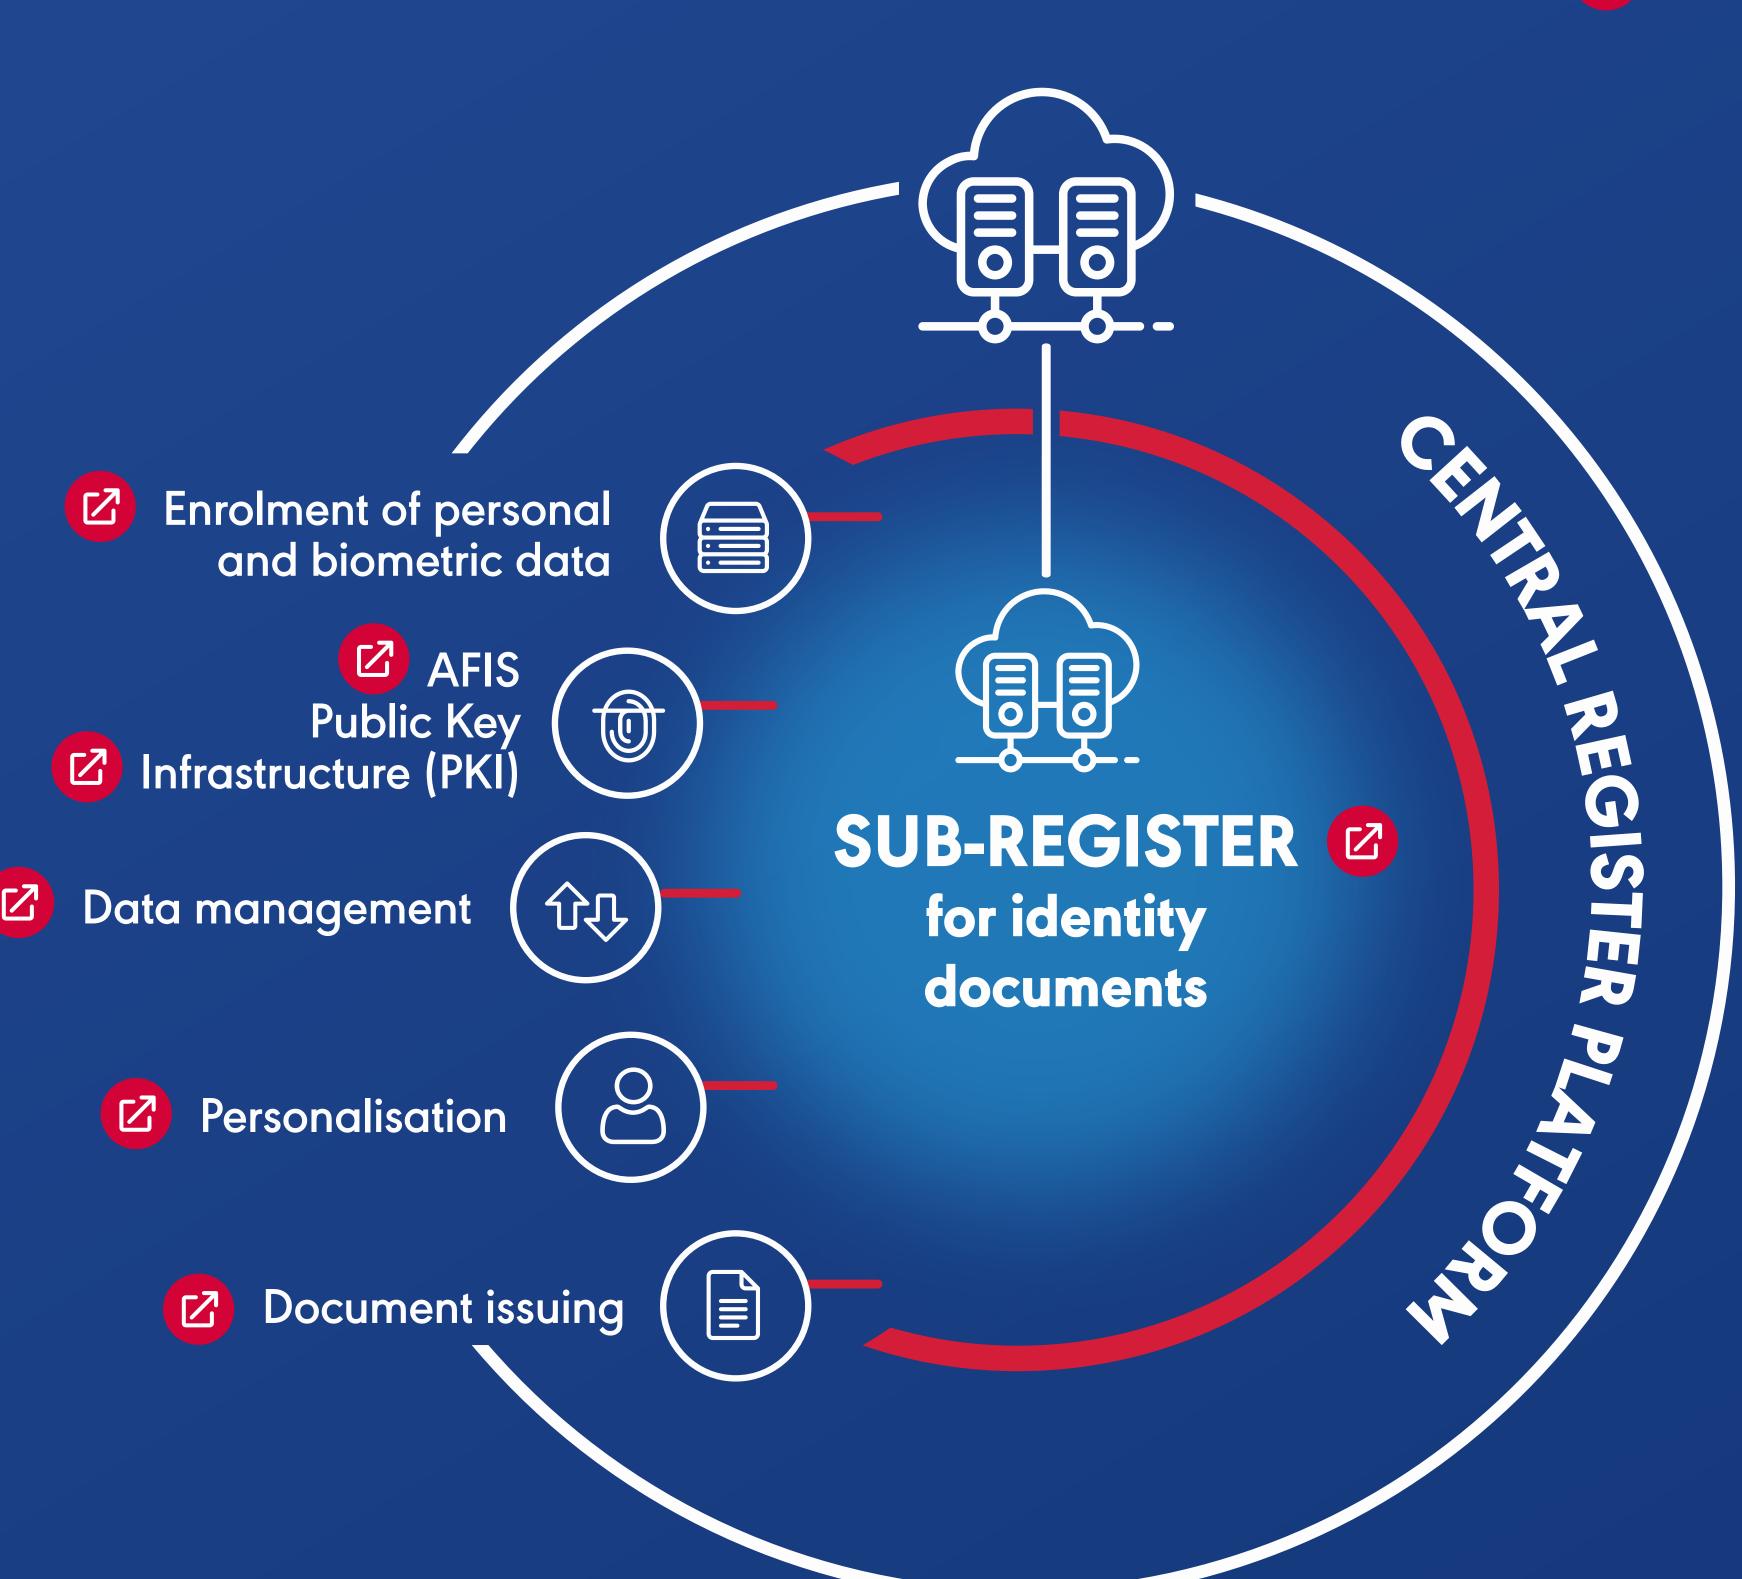

## ONE CENTRAL REGISTER PLATFORM WITH SUB-REGISTERS FOR IDENTITY MANAGEMENT AND DOCUMENT ISSUANCE (12)